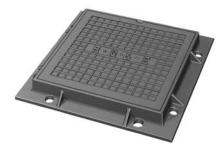

## **Square Manhole Frame, Top Lid, Inner Lid**

**Light Duty** 

Type A assembly with optional anchor ring.

For use as frost- or water-resistant assembly on pits, tanks or reservoirs where hydrostatic head is not involved. Inner lid provides protection against surface water inflow.

Type B assembly with lock bar.