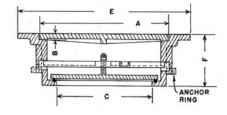

## **Square Manhole Frame, Top Lid, Inner Lid**

**Light Duty** 

Type A assembly with optional anchor ring.

For use as frost- or water-resistant assembly on pits, tanks or reservoirs where hydrostatic head is not involved. Inner lid provides protection against surface water inflow.

Either Type A or Type B furnished with anchor ring only when specified.

| Dimensions in inches |                     |                                            |                                                  |                                                            |                                                                              |
|----------------------|---------------------|--------------------------------------------|--------------------------------------------------|------------------------------------------------------------|------------------------------------------------------------------------------|
| Catalog No.          |                     |                                            |                                                  |                                                            |                                                                              |
| Type B               | Α                   | В                                          | С                                                | E                                                          | F                                                                            |
| R-6690-BB            | 24 x 24             | 3/4                                        | 19 x 19                                          | 28 1/2 x 28 1/2                                            | 7                                                                            |
| R-6690-FB            | 32 x 32             | 3/4                                        | 27 x 27                                          | 37 x 37                                                    | 8                                                                            |
|                      | Type B<br>R-6690-BB | Catalog No.   Type B A   R-6690-BB 24 x 24 | Catalog No.   Type B A B   R-6690-BB 24 x 24 3/4 | Catalog No.   Type B A B C   R-6690-BB 24 x 24 3/4 19 x 19 | Catalog No.   Type B A B C E   R-6690-BB 24 x 24 3/4 19 x 19 28 1/2 x 28 1/2 |

Type B assembly with lock bar.