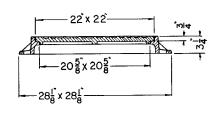

## **Square Manhole Frame, Top Lid, Inner Lid**

**Light Duty** 

Type A assembly with optional anchor ring.

For use as frost- or water-resistant assembly on pits, tanks or reservoirs where hydrostatic head is not involved. Inner lid provides protection against surface water inflow.

Either Type A or Type B furnished with anchor ring only when specified.

| Dimensions in inches |                     |                                            |                                                  |                                                            |                                                                              |
|----------------------|---------------------|--------------------------------------------|--------------------------------------------------|------------------------------------------------------------|------------------------------------------------------------------------------|
| Catalog No.          |                     |                                            |                                                  |                                                            |                                                                              |
| Type B               | Α                   | В                                          | С                                                | E                                                          | F                                                                            |
| R-6690-BB            | 24 x 24             | 3/4                                        | 19 x 19                                          | 28 1/2 x 28 1/2                                            | 7                                                                            |
| R-6690-FB            | 32 x 32             | 3/4                                        | 27 x 27                                          | 37 x 37                                                    | 8                                                                            |
|                      | Type B<br>R-6690-BB | Catalog No.   Type B A   R-6690-BB 24 x 24 | Catalog No.   Type B A B   R-6690-BB 24 x 24 3/4 | Catalog No.   Type B A B C   R-6690-BB 24 x 24 3/4 19 x 19 | Catalog No.   Type B A B C E   R-6690-BB 24 x 24 3/4 19 x 19 28 1/2 x 28 1/2 |