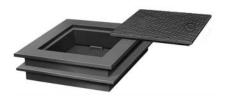

## **Square Manhole Frame, Top Lid, Inner Lid**

**Light Duty** 

Type A assembly with optional anchor ring.

For use as frost- or water-resistant assembly on pits, tanks or reservoirs where hydrostatic head is not involved. Inner lid provides protection against surface water inflow.