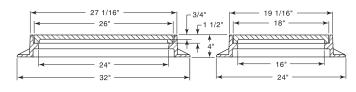

Either Type A or Type B furnished with anchor ring only when specified.

| Dimensions in inches |                     |                                            |                                                  |                                                            |                                                                              |
|----------------------|---------------------|--------------------------------------------|--------------------------------------------------|------------------------------------------------------------|------------------------------------------------------------------------------|
| Catalog No.          |                     |                                            |                                                  |                                                            |                                                                              |
| Type B               | Α                   | В                                          | С                                                | E                                                          | F                                                                            |
| R-6690-BB            | 24 x 24             | 3/4                                        | 19 x 19                                          | 28 1/2 x 28 1/2                                            | 7                                                                            |
| R-6690-FB            | 32 x 32             | 3/4                                        | 27 x 27                                          | 37 x 37                                                    | 8                                                                            |
|                      | Type B<br>R-6690-BB | Catalog No.   Type B A   R-6690-BB 24 x 24 | Catalog No.   Type B A B   R-6690-BB 24 x 24 3/4 | Catalog No.   Type B A B C   R-6690-BB 24 x 24 3/4 19 x 19 | Catalog No.   Type B A B C E   R-6690-BB 24 x 24 3/4 19 x 19 28 1/2 x 28 1/2 |