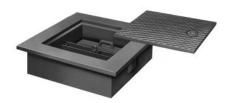

## **Square Manhole Frame, Top Lid, Inner Lid**

**Light Duty** 

Type A assembly with optional anchor ring.

For use as frost- or water-resistant assembly on pits, tanks or reservoirs where hydrostatic head is not involved. Inner lid provides protection against surface water inflow.