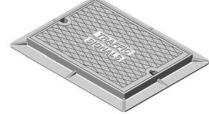

### R-6688-2

# **Handhole Frame, Lid**

**Light Duty** 





#### R-6689

### **Electrical Pull Box Frame, Solid Lid**

**Heavy Duty** 





# R-6690 Series

## **Square Manhole Frame, Top Lid, Inner Lid**

**Light Duty** 





Type A assembly with optional anchor ring.

For use as frost- or water-resistant assembly on pits, tanks or reservoirs where hydrostatic head is not involved. Inner lid provides protection against surface water inflow.

Either Type A or Type B furnished with anchor ring only when specified.

| Dimensions in inches |                     |                                            |                                                  |                                                            |                                                                              |
|----------------------|---------------------|--------------------------------------------|--------------------------------------------